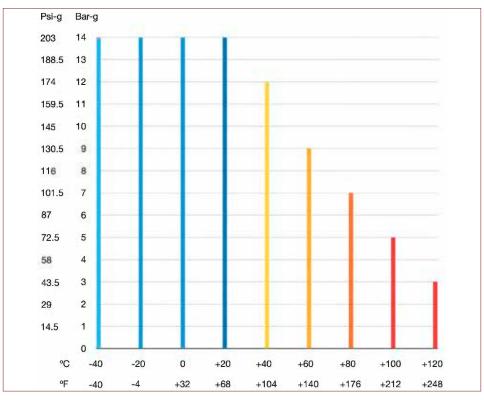

# **Elevated Temperature Service Advice**

All Novaflex® composite hoses are rated for service at their stated *Maximum Working Pressures* across their full operating temperature range, however, simultaneous elevated temperature and pressure service will impact service life.

For guidance on recommended maximum combined elevated temperature and pressure service, please refer to the graph below.

Additionally, arduous handling / installation environments can further impact service life.

For optimum service life performance, hoses types should always be selected based on all expected operating conditions being well within their maximum operating parameters, with maximum values regarded as short term / intermittent use only.